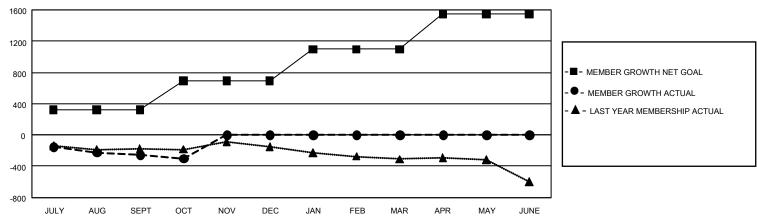

## GMT Constitutional Area 4, Group B

REPORT DOES NOT INCLUDE CLUBS IN UNDISTRICTED AREAS.

| Clubs                 |               |           |               | Members               |                          |                         |                                              |
|-----------------------|---------------|-----------|---------------|-----------------------|--------------------------|-------------------------|----------------------------------------------|
| RESULTS FOR 2022-2023 |               |           |               | RESULTS FOR 2022-2023 |                          |                         |                                              |
| QUARTER               | NEW CLUB GOAL | NEW CLUBS | DROPPED CLUBS | QUARTER M             | EMBER GROWTH NET<br>GOAL | MEMBER GROWTH<br>ACTUAL | DROPPED MEMBERS ACTUAL (including transfers) |
| JULY/AUG/SEPT         | 15            | 1         | 4             | JULY/AUG/SEP1         | T 322                    | 591                     | 784                                          |
| OCT/NOV/DEC           | 12            | 0         | 1             | OCT/NOV/DEC           | 368                      | 236                     | 257                                          |
| JAN/FEB/MAR           | 18            | 0         | 0             | JAN/FEB/MAR           | 407                      | 0                       | 0                                            |
| APR/MAY/JUNE          | 30            | 0         | 0             | APR/MAY/JUNE          | 449                      | 0                       | 0                                            |