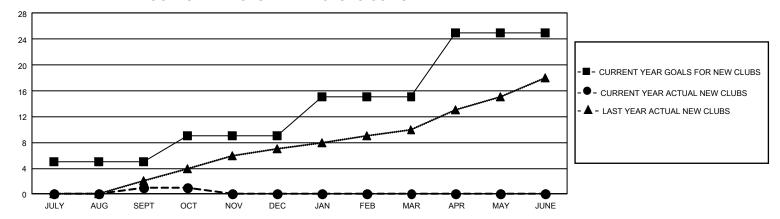

## GMT Constitutional Area 4, Group B

REPORT DOES NOT INCLUDE CLUBS IN UNDISTRICTED AREAS.

| Clubs                 |               |           |               | Members               |                          |                         |                                              |
|-----------------------|---------------|-----------|---------------|-----------------------|--------------------------|-------------------------|----------------------------------------------|
| RESULTS FOR 2022-2023 |               |           |               | RESULTS FOR 2022-2023 |                          |                         |                                              |
| QUARTER               | NEW CLUB GOAL | NEW CLUBS | DROPPED CLUBS | QUARTER M             | EMBER GROWTH NET<br>GOAL | MEMBER GROWTH<br>ACTUAL | DROPPED MEMBERS ACTUAL (including transfers) |
| JULY/AUG/SEPT         | 15            | 1         | 4             | JULY/AUG/SEP1         | T 322                    | 591                     | 784                                          |
| OCT/NOV/DEC           | 12            | 0         | 1             | OCT/NOV/DEC           | 368                      | 236                     | 257                                          |
| JAN/FEB/MAR           | 18            | 0         | 0             | JAN/FEB/MAR           | 407                      | 0                       | 0                                            |
| APR/MAY/JUNE          | 30            | 0         | 0             | APR/MAY/JUNE          | 449                      | 0                       | 0                                            |